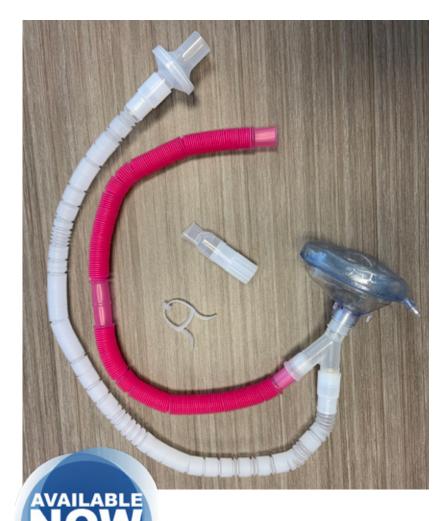

## **BREATHING CIRCUITS**

A sensible breathing circuit alternative with practical and safety-driven features to aide you and your patients. Our standard circuit configuration includes these benefits:

- Mask with unique ergonomic shape for improved sealing capability and 3 size variations - small, medium and large
- Single-patient use circuit with parallel wye connector
- High quality tubing with exceptional flexibility and ISO connections for secure, leak resistant assembly
  - 72" expandable transparent tubing with 22 mm rigid connector
  - 77" expandable magenta tubing with 19 mm diameter
- Bacterial and viral filter with filtration efficiencies in excess of 99.9%
- Convenient nose-clip for patients utilizing the mouthpiece option